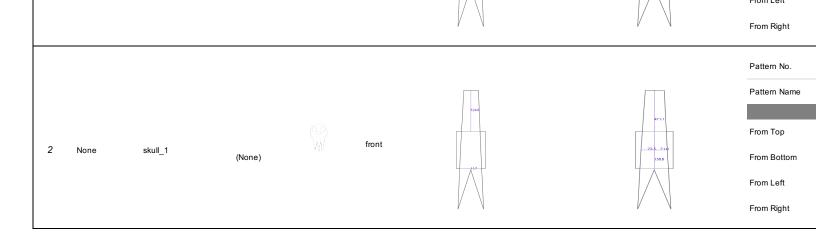

BOM - Trim

| 2   | None     | skull_1 | Ŵ          | 2            |       |                                  |
|-----|----------|---------|------------|--------------|-------|----------------------------------|
|     |          |         |            |              |       | on Head                          |
| No. | Item No. | Name    | Body Color | Thread Color | Image | Location / Placement             |
|     |          |         |            |              |       |                                  |
|     |          |         |            |              |       |                                  |
|     |          |         |            |              | But   | ton Hole                         |
| No. | ltem No. | Name    | Color      | Image        | But   | ton Hole<br>Location / Placement |