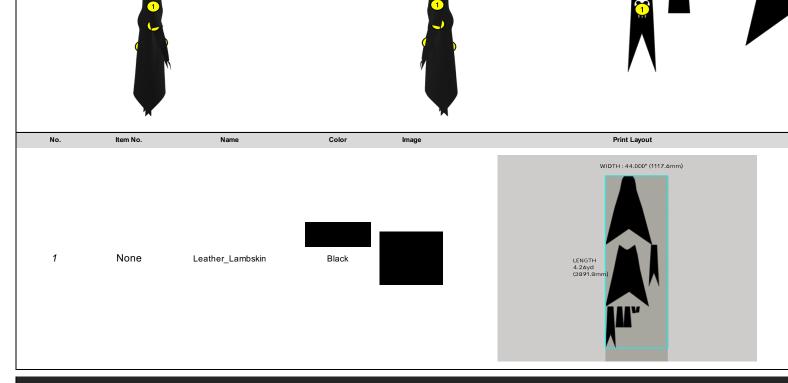

## 

|                    | FabricName : Leather_Lambskin |
|--------------------|-------------------------------|
| No. Name           | Image Type                    |
| 1 Pattern2D_3145   |                               |
| 2 Pattern2D_3146   |                               |
| 3 Pattem2D_56813   |                               |
| 4 Pattem2D_56814   |                               |
| 5 Pattern2D_894459 |                               |
| 6 Pattern2D_894460 |                               |
| 7 Pattern2D_894461 |                               |
| 8 Pattem2D_894462  |                               |
| Trims              | Description Size              |
| Seam Allowance     | All Body Seams<br>Hem Height  |